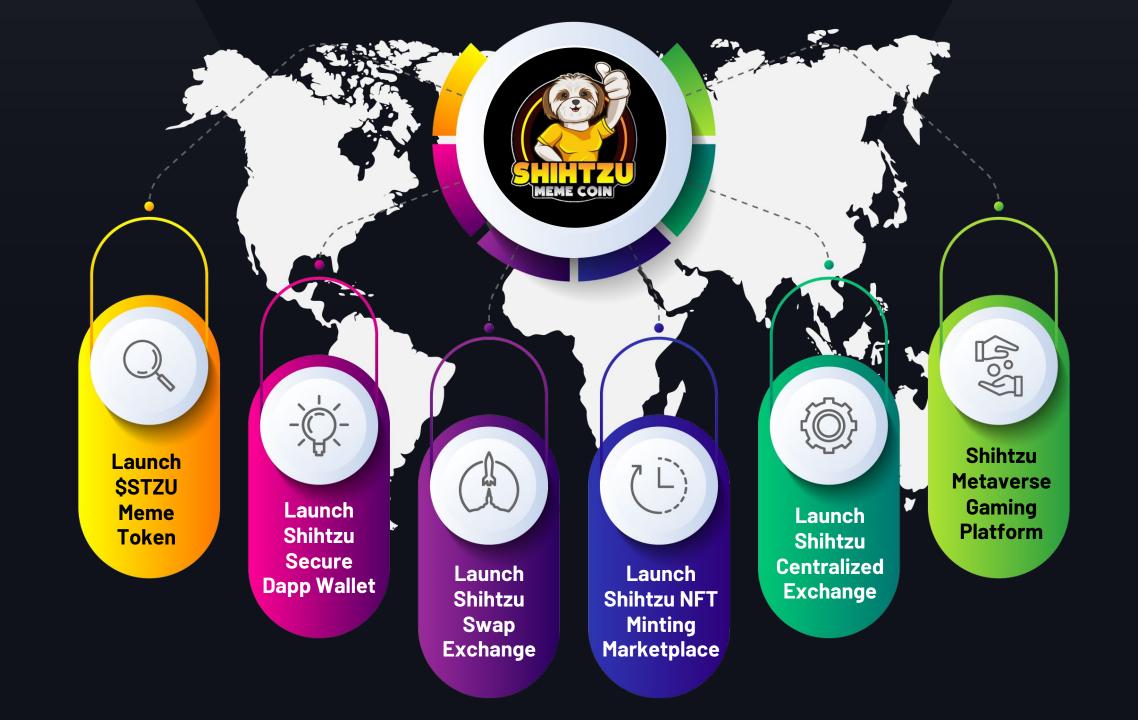

# Shihtzu Exchange Future Roadmap

A Shihtzu Exchange universe continues to develop our future building platform along with **\$STZU token** use cases in accordance with applicable regulations. We are working on an innovative platform in which you can earn profit and win the prize.

## Shihtzu Exchange Meme Coin

The Shihtzu Exchange Universe is launching its first roadmap, which is a meme-based cryptocurrency.

**\$STZU** memes coins were born on the internet and have journeyed from the fringes to the mainstream today. They're used to drive adoption of cryptocurrency with the new age of revolution NFT Minting & Metaverse gaming platform use case. Such a future-making platform will live in the market, and **\$STZU** coins boost the value of its token rapidly. Shihtzu exchange is also working on its own blockchain, and this **\$STZU** coin will be the free currency of Shihtzu blockchain. So, Shih Tzu meme coin will be the market player in the next few months.

# Shihtzu Dapp Wallet

The Shihtzu exchange development community is working on its amazing platform, which is a production-ready and easy-to-customize multi-chain blockchain wallet for your business. Shih Tzu will also support 70+ Popular public chains with a low transaction fee. It also leverages blockchain and tokenization faster and launches your MVP in 1/5 of the time and cost compared to alternative solutions so far. Shih Tzu will become the most popular Gateway in the World of Blockchain because of its own amazing blockchain network.

# Shihtzu Swap Exchange

AMM has come along the primary ways to trade assets within the Blockchain and cryptocurrency space, especially in the DeFi ecosystem. However, while these tools are handy in trading, it has been challenging to find the right platform that truly delivers on what they promise. Therefore, the Shihtzu Exchange team created the Shihtzu Swap Exchange, an advanced AMM with a deflationary token model.

# Shihtzu NFT Minting Marketplace

The Shihtzu Exchange development community team is also start working to the next level- to introduce ourselves to our worldwide community, partners, and investors, once the complete development and testing will complete then we will launch our Shihtzu NFT Minting Marketplace as per the roadmap. The Shihtzu Exchange team is beyond thrilled to see the vast interest and growing attention of meme industry worldwide community and partners for our Shihtzu NFT Minting Marketplace and our vision and our value.

# Shihtzu Centralized Exchange

The Shihtzu Exchange development community team will also launch its advanced centralized crypto exchange to enhance the user experience of its community to the next level, with the \$STZU token. As Centralized exchanges will remain a viable onramp to crypto, bringing in new users as the industry continues to grow. Shihtzu Centralized Exchange platforms facilitate the buying and selling of cryptocurrency, like the US dollar, or between digital assets, like BTC and ETH. They function as trusted intermediaries in trades, and often act as custodians by storing and protecting their funds. Shihtzu exchanges also facilitate every aspect of the digital asset trading experience: from security to fair market pricing, to regulatory compliance, consumer protection, and access to various digital assets.

# Shihtzu Metaverse Platform

As per the roadmap of Shihtzu Exchange gaming Metaverse is another platform of the Shihtzu Exchange ecosystem, this platform will launch Shihtzu complete its own blockchain network. According to the CEO of the Shihtzu ecosystem, the Shihtzu team will launch a centralized Platform with gaming metaverse, an NFT and merchandise marketplace, and a Dex & Launchpad platform. The project is derived from Shihtzu meme-based token. The members and enthusiasts of Shihtzu are solely responsible for its creation. The project has three flagship entities or goals, namely: