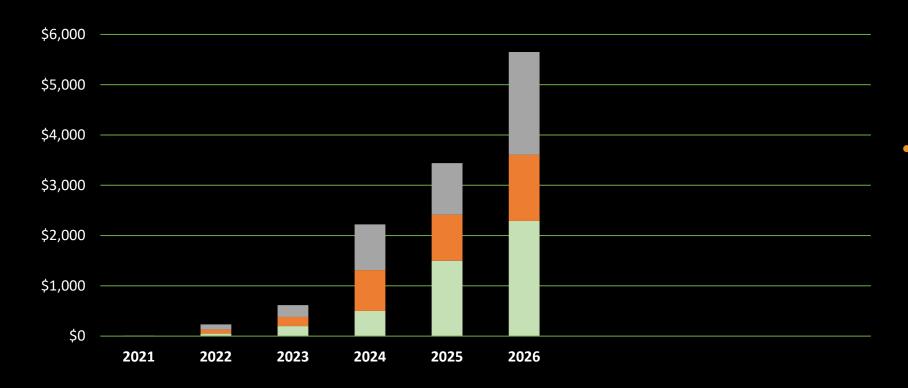

# Shihtzu Token Growth From Launch to 2023 - 2025

**\$STZU** is the native token of The Shihtzu Exchange Ecosystem, the online experience that allows users to buy, trade, and make non-fungible tokens (NFTs). What will be the price and growth of STZU token?